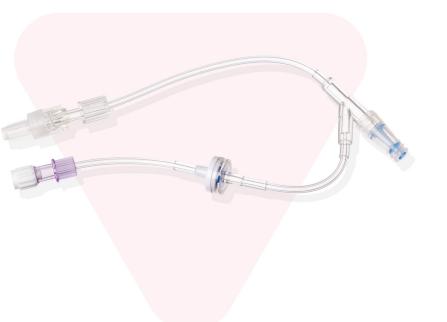

## Minimum Volume Extension Sets

Our Minimim Volume Extension Sets have an inner diameter of 1.5mm and are available in a range of lengths.

- Transparent, soft, smooth tubing
- (>) 1.5mm inner diameter
- > Female Luer lock to male Luer lock with rotating collar
- Made of non-toxic medical grade PVC

| Minimum Volume Extension Sets |                                                                                                                   |        |                         | STERILE    |
|-------------------------------|-------------------------------------------------------------------------------------------------------------------|--------|-------------------------|------------|
| RE-ORDER                      | DESCRIPTION                                                                                                       | LENGTH | ACCESS                  | CARTON QTY |
| IV051002                      | Minimum Volume Extension Set with Female Luer<br>Lock to Male Luer Lock and Rotating Collar (RC)                  | 600cm  | -                       | 50         |
| IV051003                      | Minimum Volume Extension Set with Injection Site Female Luer Lock to Male Luer Lock & RC                          | 165cm  | Standard Injection Site | 100        |
| IV051004                      | Minimum Volume Extension Set with NAS Luer Lock to Male Luer Lock and RC                                          | 165cm  | Needleless Access Site  | 100        |
| IV051006                      | Minimum Volume Extension Set with<br>NeutralSite™, Non-Return valve, Female<br>Luer Lock to Male Luer Lock and RC | 20cm   | NeutralSite™            | 100        |
| IV051010                      | Minimum Volume Extension Set with<br>Anti-Siphon Valve                                                            | 150cm  | -                       | 100        |