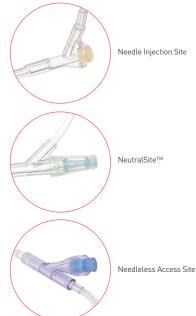

| Minimum Volume Extension Sets |                                                                                                                   |        |                         | STERILE    |
|-------------------------------|-------------------------------------------------------------------------------------------------------------------|--------|-------------------------|------------|
| RE-ORDER                      | DESCRIPTION                                                                                                       | LENGTH | ACCESS                  | CARTON QTY |
| IV051002                      | Minimum Volume Extension Set with Female Luer<br>Lock to Male Luer Lock and Rotating Collar (RC)                  | 600cm  | -                       | 50         |
| IV051003                      | Minimum Volume Extension Set with Injection Site Female Luer Lock to Male Luer Lock & RC                          | 165cm  | Standard Injection Site | 100        |
| IV051004                      | Minimum Volume Extension Set with NAS Luer Lock to Male Luer Lock and RC                                          | 165cm  | Needleless Access Site  | 100        |
| IV051006                      | Minimum Volume Extension Set with<br>NeutralSite™, Non-Return valve, Female<br>Luer Lock to Male Luer Lock and RC | 20cm   | NeutralSite™            | 100        |
| IV051010                      | Minimum Volume Extension Set with<br>Anti-Siphon Valve                                                            | 150cm  | -                       | 100        |